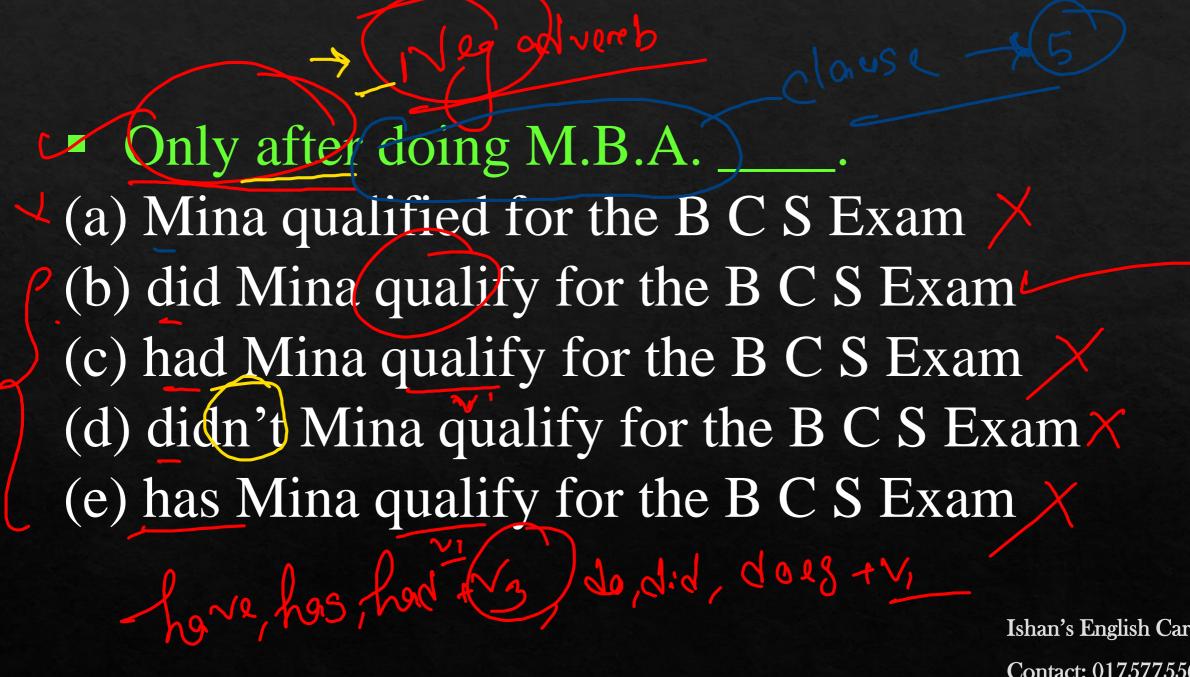

Ishan's English Care

Ishan's English Care

এছাড়া Negative adverb এর পরিবর্তে অন্য কিছু থাকতে পারে Wond /

So + Adverb + Adj. Neg Adverb

Neg

- > Preposition + no + noun
- > Only + Adverb (time) No.
- Only + Preposition + Noun (phrase) —
- Negative adverb + Clause