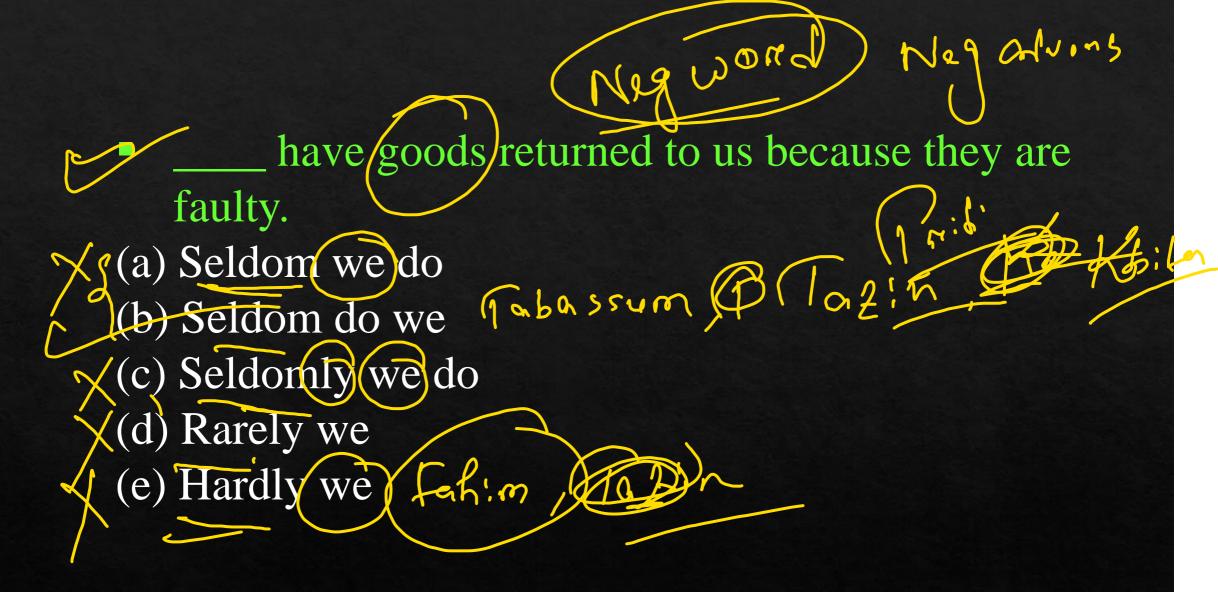

#### কিছু Negative Word:

Not once, never, only, rarely, only after, never again, scarcely, only by, only seldom, very seldom, not until, not once, rarely, never before, no sooner, no where, hardly, neither, no time, not.