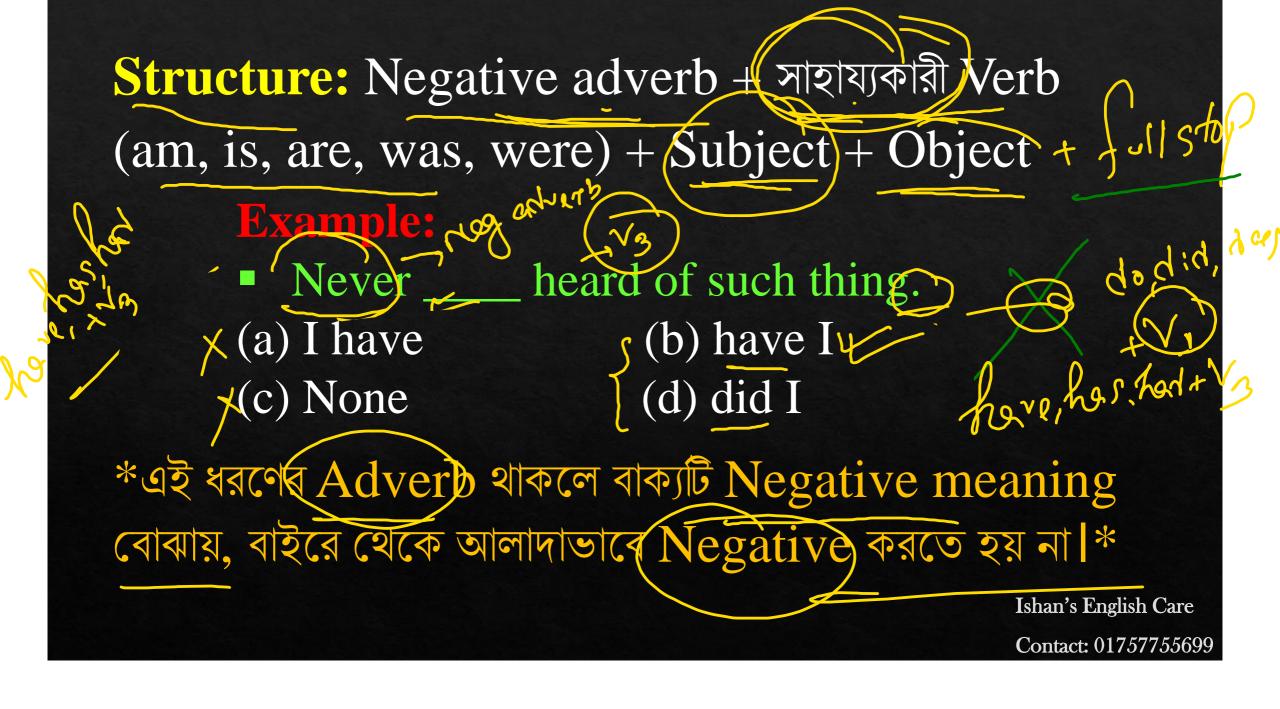

#### কিছু Negative Word:

Not once, never, only, rarely, only after, never again, scarcely, only by, only seldom, very seldom, not until, not once, rarely, never before, no sooner, no where, hardly, neither, no time, not.

Ishan's English Care

Ishan's English Care

এছাড়া Negative adverb এর পরিবর্তে অন্য কিছু থাকতে পারে Wond /

So + Adverb + Adj. Neg Adverb

Neg

- > Preposition + no + noun
- > Only + Adverb (time) No.
- Only + Preposition + Noun (phrase) —
- Negative adverb + Clause